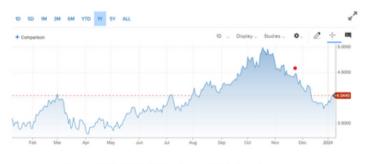

#### High-yield CD rates: 2018-2023

Source: nerdwallet website for CD Rates

Source: CNBC Website (10 Year Treasury Yield - 1 year)

Commentary written by David Passmore, MAI Rally Appraisal, LLC ©2024 Rally Appraisal LLC