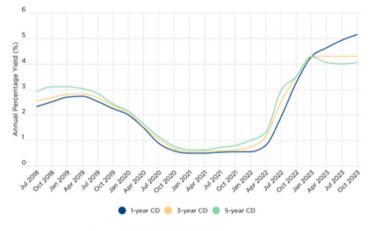

#### High-yield CD rates: 2018-2023

Source: nerdwallet website for CD Rates

Source: CNBC Website (10 Year Treasury Yield - 1 year)

Commentary written by David Passmore, MAI Rally Appraisal, LLC ©2024 Rally Appraisal LLC